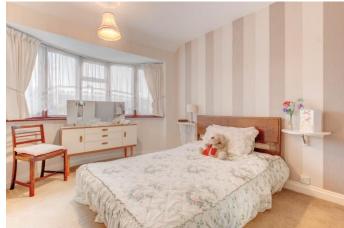

The first floor establishes: Double bedrooms one and two with space for wardrobes, well-proportioned bedroom three and the modern shower room.

Outside to the rear is a beautifully landscaped garden with an initial paved patio, then laid to a well-maintained lawn with planted borders. The rear garden additionally gives access to brick-built storage and the attached garage benefitting from electrics and plumbing.

**Bedroom Two** 11'5" x 9'6" (3.48m x 2.9m)

**Bedroom Three** 7' x 6'5" (2.13m x 1.96m)

**Shower Room** 5'1" x 5'8" (1.55m x 1.73m)

Garage

**EPC Rating:** To be confirmed

**Council Tax Band:** C (tbc by solicitors). **Tenure:** Freehold (tbc by solicitors).