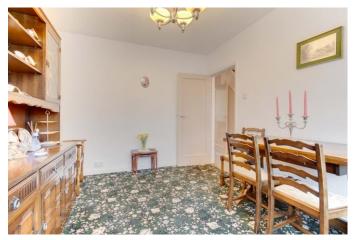

To the front of the property is a private driveway providing ample off-road parking space along with access to the attached single garage.

The ground floor accommodation briefly comprises: Entrance porch and hallway with stairs rising to the first-floor landing, fitted kitchen with an integrated electric hob, oven and sink, along with an understairs pantry cupboard, separate formal dining room with a feature bay window to the front, and a cosy lounge with feature fireplace and sliding doors opening to the rear garden.

**Details:** 

**Entrance Porch** 

Hallway

**Dining Room** 10'7" x 9'7" (3.23m x 2.92m)

**Lounge** 13'5" x 9'7" (4.1m x 2.92m)

**Kitchen** 7'9" x 5'6" (2.36m x 1.68m)

**Bedroom One** 10'6" x 9' (3.2m x 2.74m)