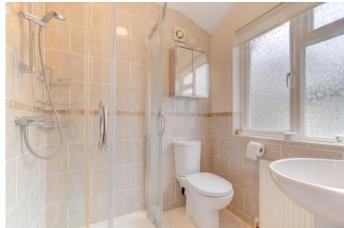

The first floor establishes: Double bedrooms one and two with space for wardrobes, well-proportioned bedroom three and the modern shower room.

Outside to the rear is a beautifully landscaped garden with an initial paved patio, then laid to a well-maintained lawn with planted borders. The rear garden additionally gives access to brick-built storage and the attached garage benefitting from electrics and plumbing.