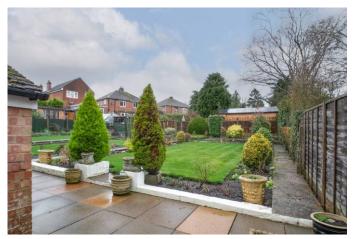

The first floor establishes: Double bedrooms one and two with space for wardrobes, well-proportioned bedroom three and the modern shower room.

Outside to the rear is a beautifully landscaped garden with an initial paved patio, then laid to a well-maintained lawn with planted borders. The rear garden additionally gives access to brick-built storage and the attached garage benefitting from electrics and plumbing.