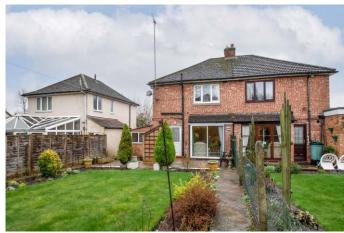

#### **Description:**

A well-presented semi-detached family home, boasting three good-sized bedrooms and a homely ground floor living space. This property is positioned in the desirable location of Walkwood and is offered with no onward chain.

To the front of the property is a private driveway providing ample off-road parking space along with access to the attached single garage.

The ground floor accommodation briefly comprises: Entrance porch and hallway with stairs rising to the first-floor landing, fitted kitchen with an integrated electric hob, oven and sink, along with an understairs pantry cupboard, separate formal dining room with a feature bay window to the front, and a cosy lounge with feature fireplace and sliding doors opening to the rear garden.

The first floor establishes: Double bedrooms one and two with space for wardrobes, well-proportioned bedroom three and the modern shower room.

Outside to the rear is a beautifully landscaped garden with an initial paved patio, then laid to a well-maintained lawn with planted borders. The rear garden additionally gives access to brick-built storage and the attached garage benefitting from electrics and plumbing.