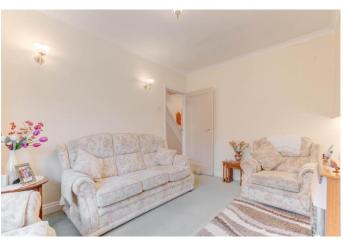

To the front of the property is a private driveway providing ample off-road parking space along with access to the attached single garage.

The ground floor accommodation briefly comprises: Entrance porch and hallway with stairs rising to the first-floor landing, fitted kitchen with an integrated electric hob, oven and sink, along with an understairs pantry cupboard, separate formal dining room with a feature bay window to the front, and a cosy lounge with feature fireplace and sliding doors opening to the rear garden.

The first floor establishes: Double bedrooms one and two with space for wardrobes, well-proportioned bedroom three and the modern shower room.

Outside to the rear is a beautifully landscaped garden with an initial paved patio, then laid to a well-maintained lawn with planted borders. The rear garden additionally gives access to brick-built storage and the attached garage benefitting from electrics and plumbing.