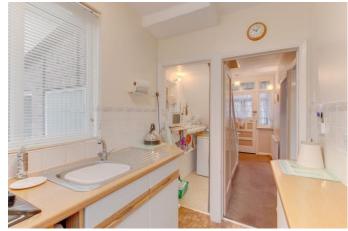

To the front of the property is a private driveway providing ample off-road parking space along with access to the attached single garage.

The ground floor accommodation briefly comprises: Entrance porch and hallway with stairs rising to the first-floor landing, fitted kitchen with an integrated electric hob, oven and sink, along with an understairs pantry cupboard, separate formal dining room with a feature bay window to the front, and a cosy lounge with feature fireplace and sliding doors opening to the rear garden.

**Details:** 

**Entrance Porch** 

Hallway

**Dining Room** 10'7" x 9'7" (3.23m x 2.92m)

**Lounge** 13'5" x 9'7" (4.1m x 2.92m)

**Kitchen** 7'9" x 5'6" (2.36m x 1.68m)

**Bedroom One** 10'6" x 9' (3.2m x 2.74m)