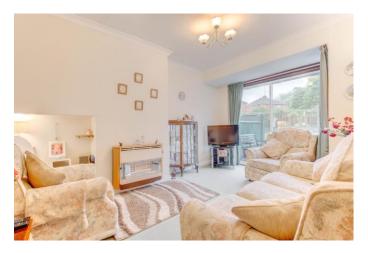

To the front of the property is a private driveway providing ample off-road parking space along with access to the attached single garage.

The ground floor accommodation briefly comprises: Entrance porch and hallway with stairs rising to the first-floor landing, fitted kitchen with an integrated electric hob, oven and sink, along with an understairs pantry cupboard, separate formal dining room with a feature bay window to the front, and a cosy lounge with feature fireplace and sliding doors opening to the rear garden.

**Details:** 

**Entrance Porch** 

Hallway

**Dining Room** 10'7" x 9'7" (3.23m x 2.92m)

**Lounge** 13'5" x 9'7" (4.1m x 2.92m)

**Kitchen** 7'9" x 5'6" (2.36m x 1.68m)

**Bedroom One** 10'6" x 9' (3.2m x 2.74m)