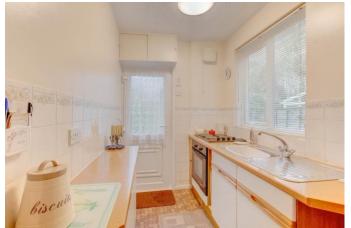

To the front of the property is a private driveway providing ample off-road parking space along with access to the attached single garage.

The ground floor accommodation briefly comprises: Entrance porch and hallway with stairs rising to the first-floor landing, fitted kitchen with an integrated electric hob, oven and sink, along with an understairs pantry cupboard, separate formal dining room with a feature bay window to the front, and a cosy lounge with feature fireplace and sliding doors opening to the rear garden.

**Details:** 

**Entrance Porch** 

Hallway

**Dining Room** 10'7" x 9'7" (3.23m x 2.92m)

**Lounge** 13'5" x 9'7" (4.1m x 2.92m)

**Kitchen** 7'9" x 5'6" (2.36m x 1.68m)

**Bedroom One** 10'6" x 9' (3.2m x 2.74m)