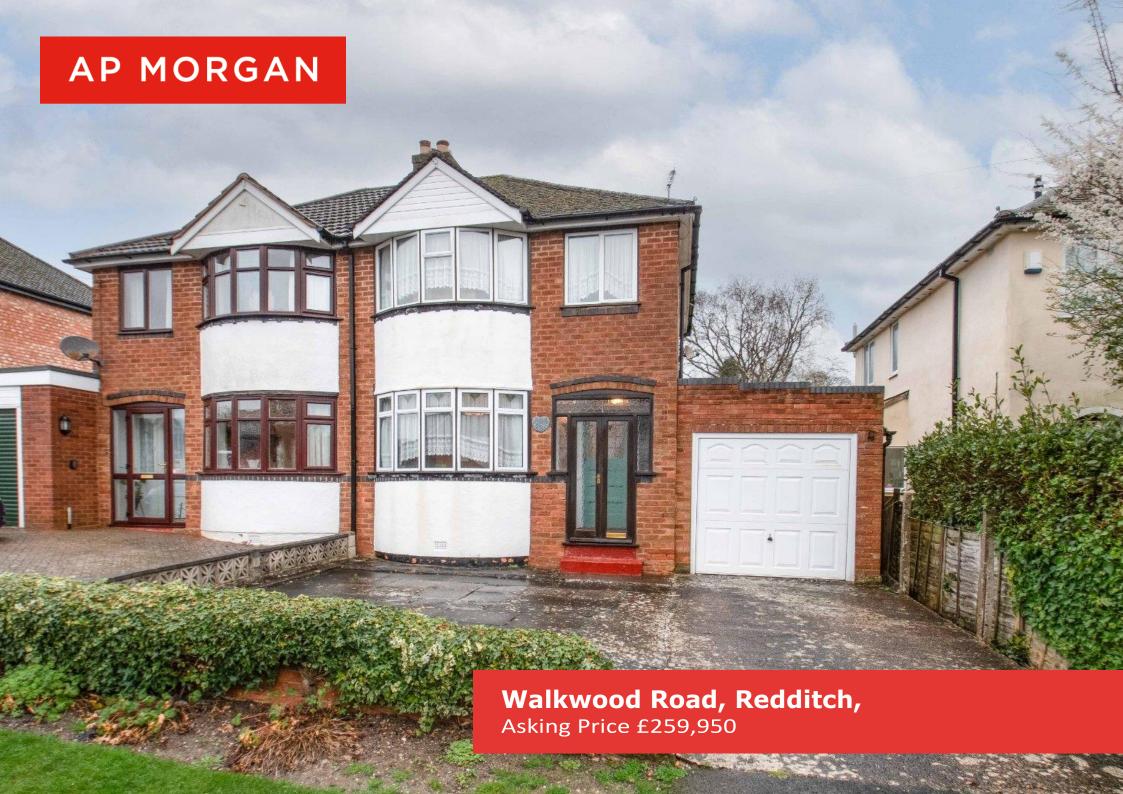

#### **Description:**

A well-presented semi-detached family home, boasting three good-sized bedrooms and a homely ground floor living space. This property is positioned in the desirable location of Walkwood and is offered with no onward chain.

To the front of the property is a private driveway providing ample off-road parking space along with access to the attached single garage.

The ground floor accommodation briefly comprises: Entrance porch and hallway with stairs rising to the first-floor landing, fitted kitchen with an integrated electric hob, oven and sink, along with an understairs pantry cupboard, separate formal dining room with a feature bay window to the front, and a cosy lounge with feature fireplace and sliding doors opening to the rear garden.

Well situated in a highly sought-after area, the property is nearby to well-regarded local schools, countryside walks including Morton Stanley Park and local bus routes. Redditch Town Centre is 3.7 mile away boasting an assortment of amenities, bus station and train station. National motorway networks M5 and M42 are also easily accessible.